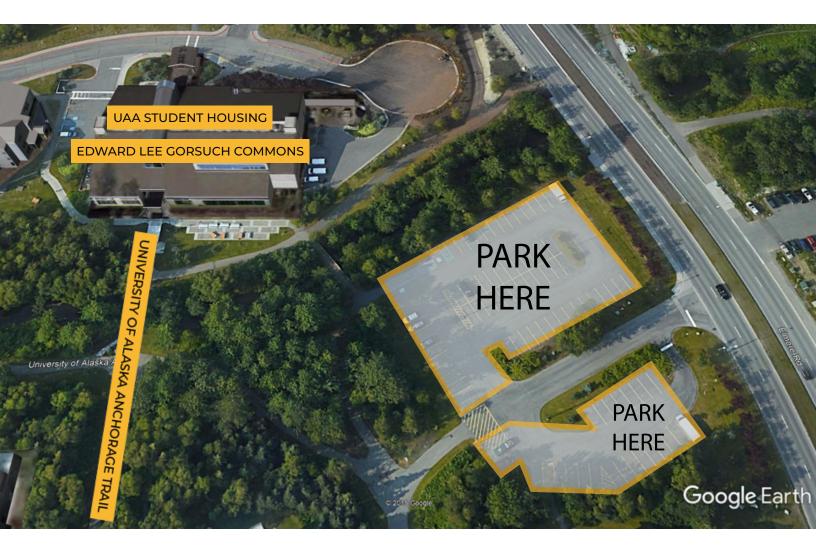

## **LOCATION: Gorsuch Commons located at 3700 Sharon Gagnon Lane**

(If you GOOGLE MAP this address, it will take you to the front of the building which has no parking, please refer to the map for where to park.)

## FROM TUDOR ROAD:

Turn north on Elmore Drive Make a u-turn at the roundabout by going all the way around it. The parking area will be your next right. (It is between the roundabout and Tudor Road)

## FROM PROVIDENCE DRIVE:

Turn right on Elmore Drive Go straight at the roundabout The parking area will be your next right. (It is between the roundabout and Tudor Road)